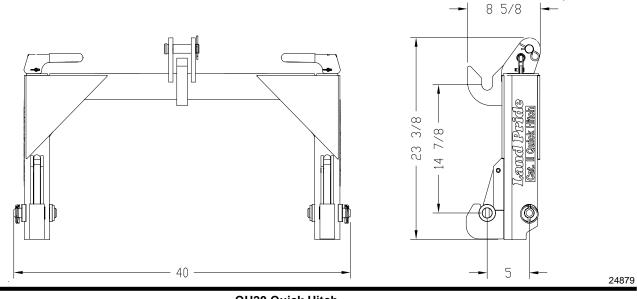

## **Hitches**

| QH15 & QH20 Quick Hitches        |                                 |                     |
|----------------------------------|---------------------------------|---------------------|
|                                  | QH15                            | QH20                |
| Hitch                            | Category 1, 3-point             | Category 2, 3-point |
| Overall Width                    | 33"                             | 40"                 |
| Overall Height                   | 23 1/4"                         | 23 3/8"             |
| Overall Length                   | 9"                              | 8 5/8"              |
| Weight Without Floating Top Link | 70 lbs.                         | 120 lbs.            |
| Top Hitch                        | Adjustable                      | Stationary          |
| Lock                             | Automatic on lower 3-point arms |                     |

26874

QH15 Quick Hitch Figure 5-1

QH20 Quick Hitch Figure 5-2

Designs, specifications, features and information are subject to change without notice.